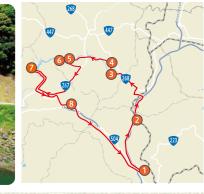

■ 丸尾⇔えびの高原⇔高千穂河原

鹿児島県

実在する人物像として 最大級の西郷隆盛の銅 像が建っています。

3) バレル・バレー プラハ&GEN

車で13分/8.5km 県道473号

4 日当山西郷どん村

おみやげ・ランチ チピ 0995-58-2535

2 西郷公園 💤 0995-58-3153 麹とチェコと焼酎のテーマ パーク。麹についての歴史や 研究について学ぶことがで きます。