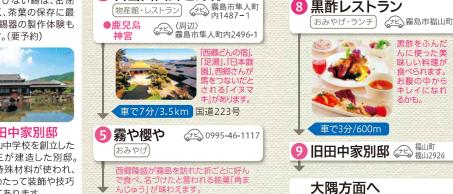

県指定伝統的工芸品。割れ にくくさびない錫は、密閉 性が高く、茶葉の保存に最 適です。錫器の製作体験も できます。(要予約)

私立福山中学校を創立した 田中省三が建造した別邸。 高価な特殊材料が使われ、 細部にわたって装飾や技巧 が施してあります。

文化財に登録されいます。

あります。西郷隆盛が西南戦 争に際し、熊本へ向かう途中 に立ち寄り蔵の焼酎を大量 に買い上げた話が言い伝え られています。