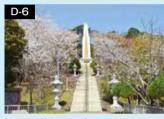

# Kanoya Aviation Base Museum D-6

This facility not only holds priceless materials and documents pertaining to the Kamikaze fighters, but also houses the A6M Zero Fighter Type 52 that appears in the novel, "Eien no 0," as well as precious items that range from the establishment

# Relics of War in Kanoya

of the former Japanese Navy, to World War II, to

the current Maritime Self Defense Forces.