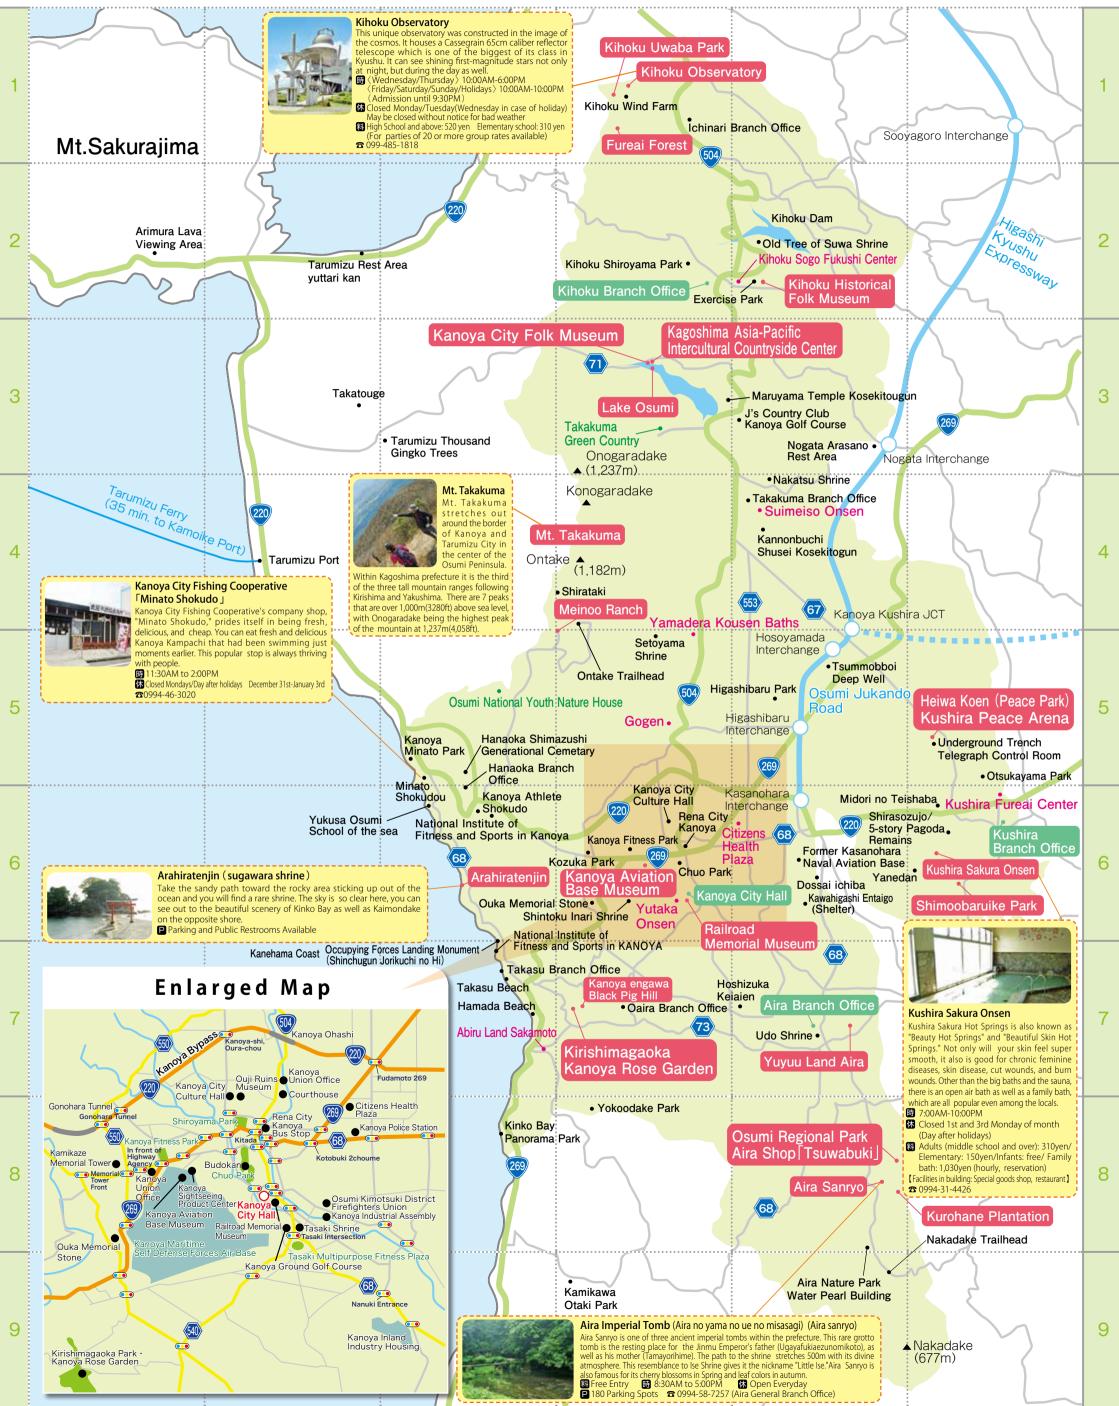

With a scope of 8ha (19.8 acres) and About 35,000 rose bushes and 1,500 species, Kanoya Rose Garden boasts one of the largest rose gardens in Japan. The Kanoya Rose Festival is held here in Spring and Autumn when the roses bloom at their best. Thanks to Kagoshima's warm climate, you can see the roses in full bloom ahead of the rest of the country in May during the Golden Week holiday.

You can buy a range of authentic rose

Embark on an Aromatic Journey

Learn About Peace in "Kanoya" Within Kanoya City there are 3 airfields from the Pacific War. Historically, in all of Japan, these are where the most Kamikaze fighters were sent out from to attack. 908 Kamikaze fighters were sent out from the Kanoya Naval Air Corps Base and 363 were sent out from the Kushira Base all to lose their precious lives.

# Kanoya Aviation Base Museum D-6

This facility not only holds priceless materials and documents pertaining to the Kamikaze fighters, but also houses the A6M Zero Fighter Type 52 that appears in the novel, "Eien no 0," as well as precious items that range from the establishment

**ff** 11-2, 3-chome, Nishihara, Kanoya City **3** 0994-42-0233 時 9:00AM ~ 5:00PM(Entry until 4:30PM)

A6M Zero Fighter Type 52

休Closed December 29th-January 3rd 料 Free Entry Parking available [Guide available (Preference given to people who reserve in advance)]

# Relics of War in Kanoya

of the former Japanese Navy, to World War II, to

the current Maritime Self Defense Forces.

## Underground Telegraph Control Room Remains

This underground shelter would receive the last communication from the troops that flew out from the Kushira Naval Aviation Base for their attack.

Fff 4963-2, Arisato, Kushira-cho, Kanoya City Parking available

# Kozuka Park

減級迴

Former Kanoya Naval Air Corps Base Fallen Kamikaze Memorial Tower

PT 12560, Imasaka-cho, Kanoya City (Close to Nishiharadai Elementary School) Parking available

# Kawahigashi Entaigo (Shelter)

This concrete shelter was used to protect aircraft from air-raids. There is one left that was built near Kasanohara Airfield.

所 8206-5, Kawahigashi-cho, Kanoya City Parking available