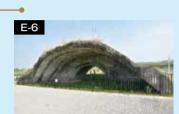

# Kawahigashi Entaigo (Shelter)

This concrete shelter was used to protect aircraft from air-raids. There is one left that was built near Kasanohara Airfield.

所 8206-5, Kawahigashi-cho, Kanoya City Parking available