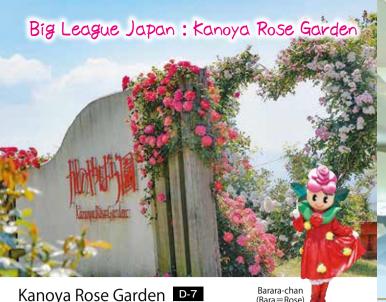

With a scope of 8ha (19.8 acres) and About 35,000 rose bushes and 1,500 species, Kanoya Rose Garden boasts one of the largest rose gardens in Japan. The Kanoya Rose Festival is held here in Spring and Autumn when the roses bloom at their best. Thanks to Kagoshima's warm climate, you can see the roses in full bloom ahead of the rest of the country in May during the Golden Week holiday.

50, Hamada-cho, Kanoya City  $\,$   $\,$   $\,$   $\,$   $\,$   $\,$   $\,$   $\,$   $\,$  17:00 londay(If Monday is a holiday then closed Tuesday),New Years Holiday Open everyday during Rose Festival

■ Adults 630円, Students up to High School 110円
 ※Group rate available for groups of 20 or more

 ■ Parking available

※Depending on the extent of the flowers blooming, rates are subject to change ☎ 0994-40-2170(Kirishimagaoka Park Management Office)