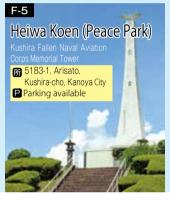

# Kozuka Park

減級迴

Former Kanoya Naval Air Corps Base Fallen Kamikaze Memorial Tower

PT 12560, Imasaka-cho, Kanoya City (Close to Nishiharadai Elementary School) Parking available