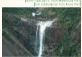

## Yakushima - The First Site in Japan to be Inscribed as a World Heritage

The World Natural Heritage site Yakushima Island is covered with prisitine, ancient virgin forests. The famous Yakusugi cedar trees on this Island are more than a thousand years old, with the most impressive of them all being the Jomonsugi, an old cedar tree reputed to be about 7,200 years of age. Tourists can also visit the many great waterfalls on the Island, as well as witness sea turtles laying eggs along the coast. Exploring the nountains, sees, rivers and hot springs, one will fully enjoy this paradise.