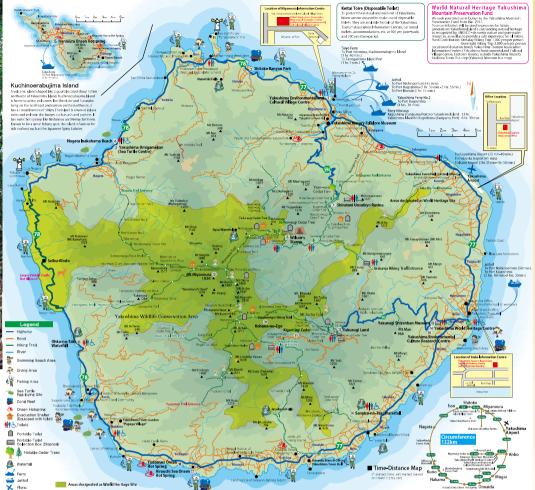

## Regional Information

- Total surface area: 540.10 sq km (including Kuchinoerabujima Island)

  Yakushima Island Circumference 132km (Kuchinorabujima : Furutake 657m Ruchinorabujima : Furutake 65 /m ■ Population 12 342 people (Asof 10rt 2016)

# Yakushima – From Full-Scale Hiking to Marine Sports

The "inner mountains" of Yakushima Island is comprised of a series of peaks such as Miyanouradake Pk. (Ihe highest in Kyushu at 1,795m), Nagatadake Pk., Kuromidake Pk., etc. Neer the sea, coastal areas real lined with hibiscuses, bougainvilleas, and other subtropical llowers as well as trapical fruit trees like boanan trees, papaya trees, etc. As an island that offers natural hat springs, great fishing grounds, and ideal diving spots, Yakushima lives up to Its name as a leisure paradise.

## Major Hiking Trails

● Jomonsugi Trail (Time needed: About 10 hrs. / Entrance: Arakawa Entrance)

● Shiratani Unsuikyo (Taiko Iwa) Trail (Time needed: About 4 hrs. / Entrance: Shiratani Unsuikyo)

Yakushima Sato-

## Yakushima - The First Site in Japan to be Inscribed as a World Heritage

The World Natural Heritage site Yakushima Island is covered with prisitine, ancient virgin forests. The famous Yakusugi cedar trees on this Island are more than a thousand years old, with the most impressive of them all being the Jomonsugi, an old cedar tree reputed to be about 7,200 years of age. Tourists can also visit the many great waterfalls on the Island, as well as witness sea turtles laying eggs along the coast. Exploring the nountains, sees, rivers and hot springs, one will fully enjoy this paradise.