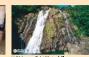

## Yakushima - The First Site in Japan to be Inscribed as a World Heritage

The World Natural Heritage site Yakushima Island is covered with prisitine, ancient virgin forests. The famous Yakusugi cedar trees on this Island are more than a thousand years old, with the most impressive of them all being the Jomonsugi, an old cedar tree reputed to be about 7,200 years of age. Tourists can also visit the many great waterfalls on the Island, as well as witness sea turtles laying eggs along the coast. Exploring the nountains, sees, rivers and hot springs, one will fully enjoy this paradise.