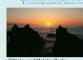

## Yakushima - The First Site in Japan to be Inscribed as a World Heritage

The World Natural Heritage site Yakushima Island is covered with prisitine, ancient virgin forests. The famous Yakusugi cedar trees on this Island are more than a thousand years old, with the most impressive of them all being the Jomonsugi, an old cedar tree reputed to be about 7,200 years of age. Tourists can also visit the many great waterfalls on the Island, as well as witness sea turtles laying eggs along the coast. Exploring the nountains, sees, rivers and hot springs, one will fully enjoy this paradise.