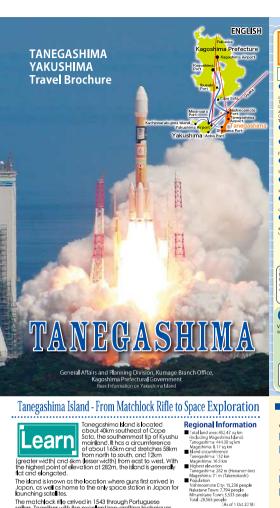

The island is known as the location where guns first arrived in Japan, as well as home to the only space station in Japan for

aunching sate lites.

The matchock rifle arrived in 1543 through Portuguese sallors. Together with the excellent iron-artifug techniques of Tanegashima, the very first Japanese-made rifles were created, and later on greatly affected the history of Japan. Tanegashima Space Centre is located on the south of the island surrounded by beautiful natural scenery, and is known as the most beautiful rocket base in the world. Playing an important role in Japan's space exploration programme, this is where satellites are regularly launched. In recent years, about four to five rockets are launched annually.