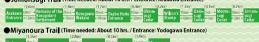

## Major Hiking Trails

● Jomonsugi Trail (Time needed: About 10 hrs. / Entrance: Arakawa Entrance)

● Shiratani Unsuikyo (Taiko Iwa) Trail (Time needed: About 4 hrs. / Entrance: Shiratani Unsuikyo)

Yakushima Sato-