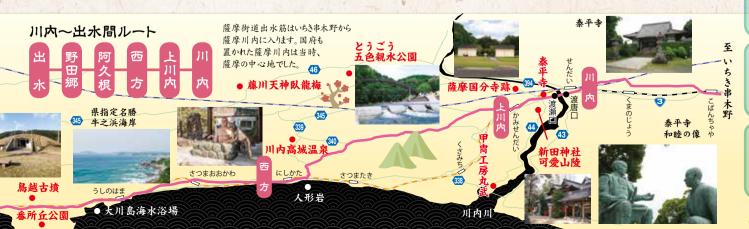

## 秋には歴史ロマン溢れるイベントも 38 薩摩国分寺跡史跡公園 さつまこくぶんじあとしせきこうえん

国分寺跡史跡公園としては九州では初めてのもので、 総面積は16.499mあります。14個の礎石を使った塔 跡のほか、講堂跡、金堂跡、北門跡など当時の様子をそ のまま復元してあります。 PWC

所:薩摩川内市国分寺町 間:0996-20-2344 (川内歴史資料館)

薩摩の歴史を辿るテーマパーク 39 甲冑工房 丸武 かっちゅうこうぼう まるたけ

薩摩川内市

PWC

アゼロ湯と柴垣湯を統合 入来温泉湯之山館 いりきおんせんゆのやまかん

入来温泉は大久保利通ゆかりの湯で、 2つの源泉を楽しめる温泉施設です。

所:薩摩川内市入来町副田6179 営:6:00~22:00 休:第1·3月曜日、1月1日 問:0996-44-2301(湯乃山館)

あの西郷隆盛も通った 78 川内高城温泉 せんだい たきおんせん

薩摩川内市内の市街地から約12km、四方を山に囲まれた小さな盆地 の中にある山の湯です。800年余りの古い歴史を誇り、西郷隆盛も愛 用した俗化されていないひなびた人情味あふれる温泉郷です。

所:薩摩川内市湯田町 問:0996-25-4700(薩摩川内市観光物産協会)

## 大河ドラマのロケ地 長野滝 ながののたき

薩摩川内市

岩の割れ目から流れ出る落差 13mの滝は、荘厳な雰囲気で奥の 岩肌や石の苔がびっしり生え、マイ ナスイオンたっぷりのスポットで す。平成29年11月3日にNHK大河 ドラマ「西郷どん」で滝行のシーン として撮影されました。

所:薩摩川内市入来町浦之名 問:0996-23-5111 (薩摩川内市観光物産課)

新田神社 にったじんじゃ 神亀山(高さ70m)の山頂にあり、ニニギノミコトを祀る神社で す。かつて、薩摩国一の宮として呼ばれた風格を今でも残してい ます。隣接する可愛山陵(えのさんりょう)は、神代三山陵の一つ。

明治7年ニニギノミコトの墳墓と指定され、宮内庁直轄で管理さ れています。