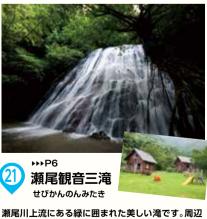

所:薩摩川内市下甑町瀬々野浦 問:0996-24-8114

(薩摩川内市観光物産協会 下甑島観光案内所) (甑島)

ばれています。

菠摩

薩廖|| PWC マイナスイオン溢れる 癒しのスポット

瀬尾観音三滝 せびかんのんみたき

瀬尾川上流にある緑に囲まれた美 しい滝です。周辺は観音三滝公園 として整備されており、休憩所・展 望所・キャンプ場などがあります。

所:薩摩川内市下甑町青瀬 問:0996-24-8114 (薩摩川内市観光物産協会 下甑島観光案内所) (甑島)