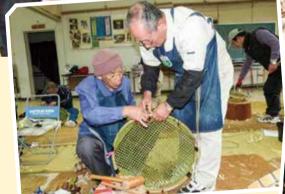

## [竹]のことならおまかせ

宮之城伝統工芸センター

竹のまち宮之城の代表的施設で、竹細工教室が行 われ、館内には竹製品などが並び「竹の博物館」的 施設でもあります。

所:薩摩郡さつま町虎居2638 営:8:30~17:00 休:月曜日(祝日の場合は翌日)

57

PWC

さつま町

休:月曜日(祝日の場合は翌日) 問:0996-52-1313(宮之城伝統工芸センター)