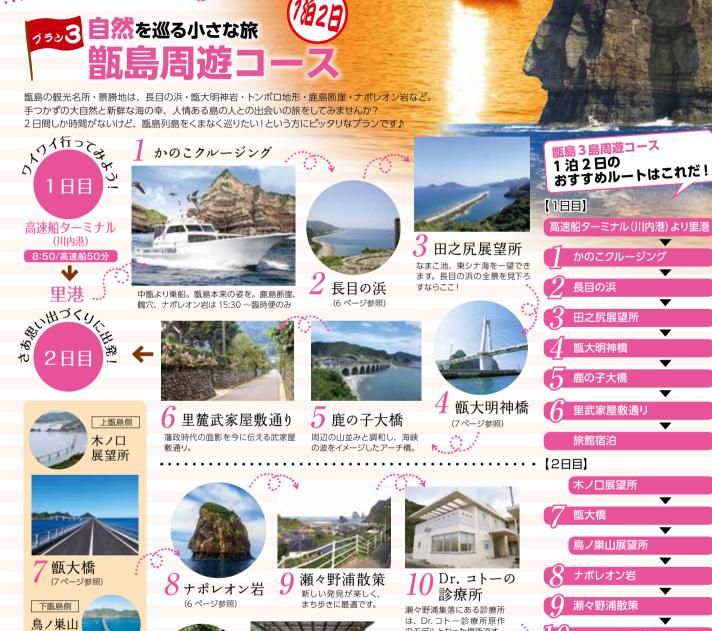

## \*\*\*P6 甑島のシンボル ナポレオン岩 なぼれおんいわ

瀬々野浦の沖合海上に 突き出た、高さ122mの 奇岩で、横から見ると有 名なフランスの偉人に 似ているところからナポ レオン岩という愛称で呼 ばれています。

滞以時代、島津尤久公が巡視の際に1既のの 浜」と命名し、その景観をほめたことが名前の 由来といわれています。国の天然記念物です。

## ▶▶▶₽7 **甑大橋** こしきおおはし

令和2年8月29日に開通しました。全長1,533mは県内最 長。甑列島をつなぐ希望の架け橋を、絶景と共に堪能して ください。

▶▶▶₽7 鹿島断崖 かしまだんがい

高さ200mの鹿島断崖は横縞模様の層を持つ荒々しい景観で、ここから御物瀬・池屋崎の奇岩・大岩の豪壮な景色とウミネコの乱舞が見られます。

瀬尾川上流にのる緑に囲まれた実しい滝です。周辺 は観音三滝公園として整備されており、休憩所・展望 所・キャンプ場などがあります。

## 瀬々野浦集落にある診療所は、Dr.コトー診療所原作のモデルとなった場所です 11 しんきろうの丘

Dr. コトーの診療所

しんきろうの丘

<u>おふくろさん</u>歌碑

GOAL 長浜港より高速船ターミナル(川内港)

瀬尾観音三滝

T

•

12 おふくろさん歌碑 森進一さんのお母さんの故郷であ る下甑町。森進一さんのお母さん の故郷である下甑町に歌碑が建て られています。

展望所

長浜

高速船ターミナル

(川内港)到着

瀬尾

観音

(6ページ参照)