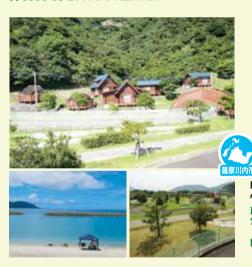

## 71

大型遊具に子ども達はおおはしゃぎ! さつま町

Niterra日特スパークテックWKS(ワークス)公園 (北薩広域公園) にてらにっとくすぱーくてっくわーくすこうえん

温泉付きバンガローやオートキャンプ場があり、大型冒険遊具は 子ども達に大人気です。「のびのびゾーン」には芝生広場や多目的 ステージ、親水護岸などが整備されました。また足湯もあり、ゆっ くりくつろぐことができます。

所:薩摩郡さつま町虎居5470 営:通年(休園日12月29日~31日) 問:0996-21-3939(公園管理事務所) PWC