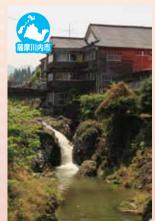

## 大河ドラマのロケ地 長野滝 ながののたき

薩摩川内市

岩の割れ目から流れ出る落差 13mの滝は、荘厳な雰囲気で奥の 岩肌や石の苔がびっしり生え、マイ ナスイオンたっぷりのスポットで す。平成29年11月3日にNHK大河 ドラマ「西郷どん」で滝行のシーン として撮影されました。

所:薩摩川内市入来町浦之名 問:0996-23-5111 (薩摩川内市観光物産課)

新田神社 にったじんじゃ 神亀山(高さ70m)の山頂にあり、ニニギノミコトを祀る神社で す。かつて、薩摩国一の宮として呼ばれた風格を今でも残してい ます。隣接する可愛山陵(えのさんりょう)は、神代三山陵の一つ。