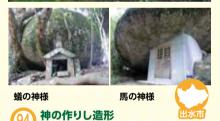

所:出水郡長島町浦底 間:0996-86-1137(長島町水産景観課)

PWC

川平観音公園内にある、不思議な巨石群。高さ4m・周 囲30mの大岩の下に馬の神様・お産の神様を奉斎し てあり、近くには蚕の天敵である蟻の害を免れること が出来るともいわれる蟻の神様も祀ってあります。

所:出水市野田町上名7576-1 問:0996-63-2111(出水市商工観光課)

PWC