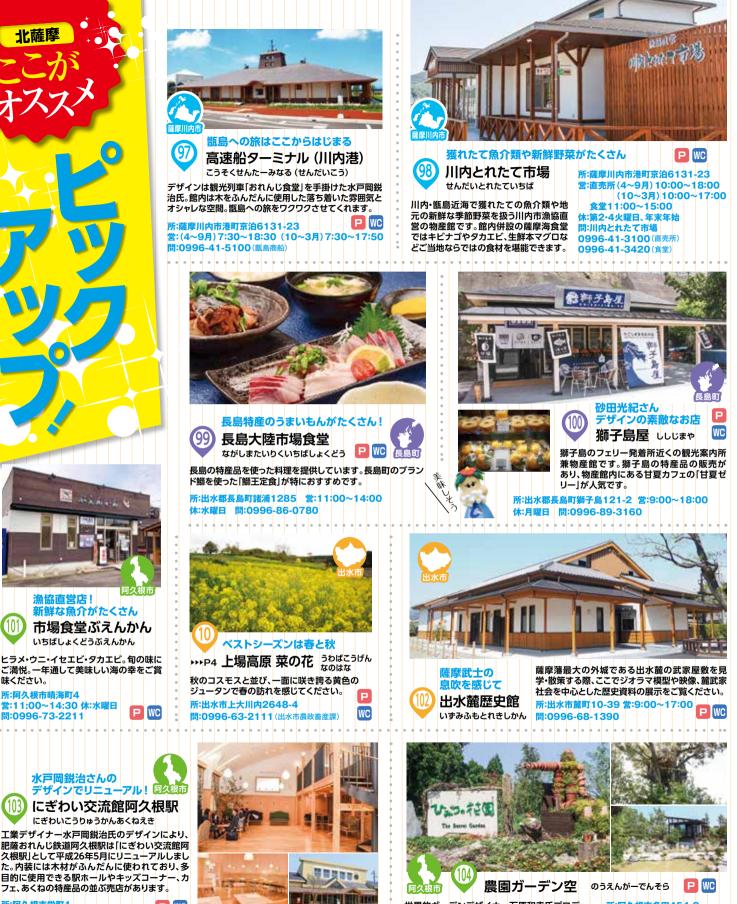

権現や不動尊が祀られて います。毎年2月中旬から3月にかけて、ツルの北帰行 が観察できます。

所:出水郡長島町浦底 間:0996-86-1137(長島町水産景観課)



PWC







川平観音公園内にある、不思議な巨石群。高さ4m・周 囲30mの大岩の下に馬の神様・お産の神様を奉斎し てあり、近くには蚕の天敵である蟻の害を免れること が出来るともいわれる蟻の神様も祀ってあります。

所:出水市野田町上名7576-1 問:0996-63-2111(出水市商工観光課)



PWC

## 日本最古の禅寺 鎮国山感応寺 かんのうじ

寺宝として、県指定重要文化財の十一 面千手観世音菩薩像と脇立四天王像 の5体の木造が所蔵されているほか、 様々な文化財が保存されています。島 津家初代から5代までの墓碑五廟社が 残されています。

所:出水市野田町下名5735 PWC 問:0996-84-2075



## 大河ドラマのロケ地 長野滝 ながののたき

薩摩川内市

岩の割れ目から流れ出る落差 13mの滝は、荘厳な雰囲気で奥の 岩肌や石の苔がびっしり生え、マイ ナスイオンたっぷりのスポットで す。平成29年11月3日にNHK大河 ドラマ「西郷どん」で滝行のシーン として撮影されました。

所:薩摩川内市入来町浦之名 問:0996-23-5111 (薩摩川内市観光物産課)

新田神社 にったじんじゃ 神亀山(高さ70m)の山頂にあり、ニニギノミコトを祀る神社で す。かつて、薩摩国一の宮として呼ばれた風格を今でも残してい ます。隣接する可愛山陵(えのさんりょう)は、神代三山陵の一つ。

明治7年ニニギノミコトの墳墓と指定され、宮内庁直轄で管理さ れています。

## 所:薩摩川内市宮内町1935-2 問:0996-22-4722

「ニニギノミコト」を祀る



(92



所:阿久根市栄町1 PWC 営:7:00~21:00 問:0996-73-4850(にぎわい交流館阿久根駅)

10

味ください。

103





所:阿久根市多田454-2 営:10:00~18:00 問:0996-73-3685





## <u> 産廃川内市</u> 島時間が流れるカフェ コシキテラス

旧中甑港旅客待合所が中甑地域活性 化施設「コシキテラス」としてリニュー アル。海を眺めながらのんびりと過ご せるスペースには、ショップやカフェ、 観光船かのこ受付窓口、パス待合所な どが併設され、地元の物産・観光交流 の拠点となっています。 所:薩摩川内市上甑町中甑383-3

PWC

所:腱摩川内市上部可中部383-3 営:8:30~17:15 (カフェ・ショップは10:00~16:00)

休:水・木曜日(カフェ・ショップのみ) 問:09969-2-0525(甑島)



(61) >>>P16 甑島 断崖・奇岩クルージング こしきしま だんがい・きがんくるーじんぐ 東シナ海の大自然によって造られた奇岩や断崖が多 く、雄大な景観が心を魅了します。





## \*\*\*P6 甑島のシンボル ナポレオン岩 なぼれおんいわ

瀬々野浦の沖合海上に 突き出た、高さ122mの 奇岩で、横から見ると有 名なフランスの偉人に 似ているところからナポ レオン岩という愛称で呼 ばれています。



滞以時代、島津尤久公が巡視の際に1既のの 浜」と命名し、その景観をほめたことが名前の 由来といわれています。国の天然記念物です。

## ▶▶▶₽7 **甑大橋** こしきおおはし

令和2年8月29日に開通しました。全長1,533mは県内最 長。甑列島をつなぐ希望の架け橋を、絶景と共に堪能して ください。



▶▶▶₽7 鹿島断崖 かしまだんがい

高さ200