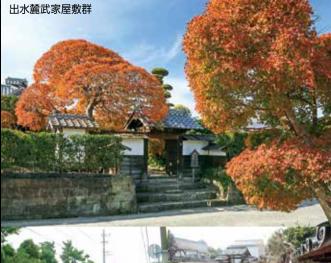

## :河ドラマのロケ地にも 出水麓武家屋敷群 いずみふもとぶけやしきぐん

PWC

P

Р WC

薩摩藩最大の外城で約44haの武家屋敷群です。その規模の大きさと特徴ある 美しい石垣、武家門住居などにより、往時の薩摩藩の武家集落の面影をとどめ ています。特に、竹添邸、税所邸は公開武家屋敷となっており、当時の暮らしを見 ることができます。平成7年12月に国の重要伝統的建造物群保存地区に、令和 元年5月に日本遺産の構成文化財のひとつに認定されました。

水市麓町 問:0996-63-2111(出水市商工観光: