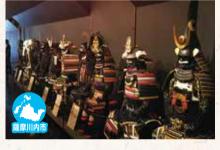

映画や大河ドラマなどに使われている甲冑(鎧・兜)の展 示やその製造工程も見ることができます。

所:薩摩川内市湯島町3535-7 営:9:00~17:00(入館は16:30まで) 休:無休 問:0996-26-3113

先人の文化遺産を後世に伝え、川内という風土の持 つ文芸的特色を明らかにするとともに、新たな文化 の創造の場、そして21世紀の要請する心の交流の 場として、平成16年1月30日、ここに開設されまし t-