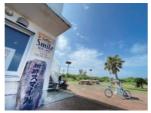

Cafe Coffee Smile

Coffee Smile is a coffee shop located in Inutabu

Cape. You can drink domestically produced coffee. The hand drip coffee is served with pure brown sugar.

Bullfighting in Tokunoshima

Bullfighting is popular on Tokunoshima. Bullfighting fans come from not only the