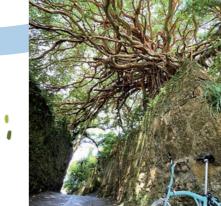

Kinenbama Beach

The banyan in Agon comminuty is said to be over 300 years old and is the largest on the island. The contrast between the giant trees and the coral wall gives us a sense of the powerful vitality. (\*Please refrain from entering the

premises as it is private

property.)

© (Public Corporation) Kagoshima Prefectural Visotors Bureau