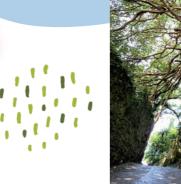

Kinenbama Beach

The banyan in Agon comminuty is said to be over 300 years old and is the largest on the island. The contrast between the giant trees and the coral wall gives us a sense of the powerful vitality. (\*Please refrain from entering the

premises as it is private

property.)

© (Public Corporation) Kagoshima Prefectural Visotors Bureau