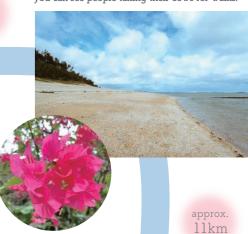

cues, and more.

Kinenbama Beach is also called "the most beautiful beach on Tokunoshima". Just by walking on the sand, you can spot hermit crabs, crabs, starfish, and seagrass. On sunny mornings and evenings, you can see people taking their cows for walks.