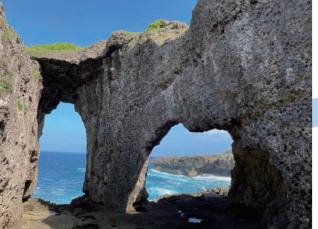

### Innojoufuta

This coastal area facing the East China Sea has strangely shaped rocks and cliffs created by years of erosion of raised coral reefs. The scenery is spectacular, with a wide variety of features such as strangely shaped rocks.